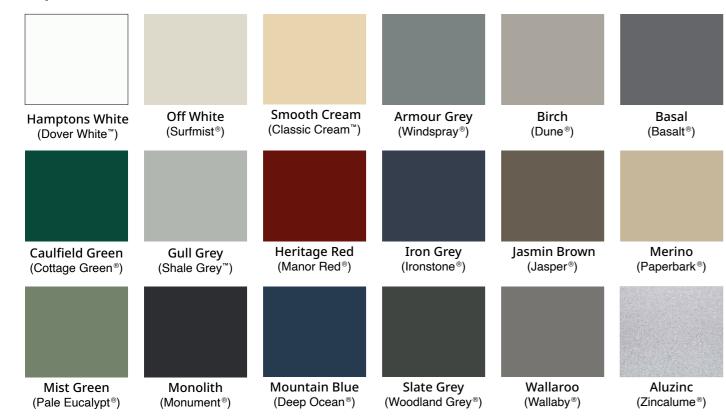

## **Apollo Insulated Roofing**

Apollo Insulated Roofing Panels are a complete roof and ceiling in one, with excellent noise absorption, superior thermal qualities and large spanning capabilities.





Apollo Patios manufactures our Australian-made Insulated Roofing using UniCote® steel on the top side and the ceiling side. UniCote® steel is highly durable and desirable and is designed and tested to give longlasting colour retention. Apollo Insulated Roofing is designed, engineered and manufactured to ensure year-round comfort and exceptional quality.



#### Top-side colours:



#### **Under-side colours:**



# UniCote® Coastal Extra protection

For projects close to the ocean or other corrosive influences we recommend UniCote® Coastal steel. UniCote® Coastal is a highly durable product offering optimum performance against corrosion and with improved cut edge performance designed to give excellent colour retention and high formability at moderate cost.

#### **Unicote® Coastal Top-side:**



Monolith (Monument®)

Slate Grey (Woodland Grey®)

Off White (Surfmist®)

**Under-side:** 

### **Features and Benefits**

- Manufactured and built to last
- Rigorously tested to deliver to the highest standards
- Roofing panels are delivered cut to size, cutting installation time
- Thicknesses ranging from 50mm - 200mm
- Integrated service channels for electrician installe