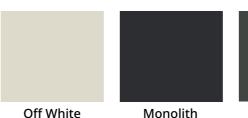

o Patios manufactures our Australian-made Insulated Roofing using UniCote® steel on the top side and the ceiling side. UniCote® steel is highly durable and desirable and is designed and tested to give longlasting colour retention. Apollo Insulated Roofing is designed, engineered and manufactured to ensure year-round comfort and exceptional quality.



#### Top-side colours:



#### **Under-side colours:**



# UniCote® Coastal Extra protection

For projects close to the ocean or other corrosive influences we recommend UniCote® Coastal steel. UniCote® Coastal is a highly durable product offering optimum performance against corrosion and with improved cut edge performance designed to give excellent colour retention and high formability at moderate cost.

#### **Unicote® Coastal Top-side:**



Monolith (Monument®)

Slate Grey (Woodland Grey®)

Off White (Surfmist®)

**Under-side:** 

### **Features and Benefits**

- Manufactured and built to last
- Rigorously tested to deliver to the highest standards
- Roofing panels are delivered cut to size, cutting installation time
- Thicknesses ranging from 50mm - 200mm
- Integrated service channels for electrician installed fans and lighting
- Length limitations 2.0m to 12.5m

# Beam Colours Design versatility





(Surfmist®)





Cream





(Paperbark®)



(Surfmist®)



(Woodland

Grey®)

#### Unicote® Coastal: White

(Dover White<sup>™</sup>) 140mm and 170mm beams

Off White (Surfmist®) 140mm and 170mm beams

### **Post Colours**



(Dover White™)





Cream

(Classic Cream™)

Merino

(Paperbark®)



All colours shown are available