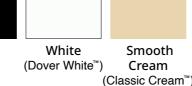

#### Unicote® Coastal: White

(Dover White<sup>™</sup>) 140mm and 170mm beams

Off White (Surfmist®) 140mm and 170mm beams

### **Post Colours**

(Dover White™)

Cream

(Classic Cream™)

Merino

(Paperbark®)

All colours shown are available to match your roofing and the existing

**Gutter colours:** 