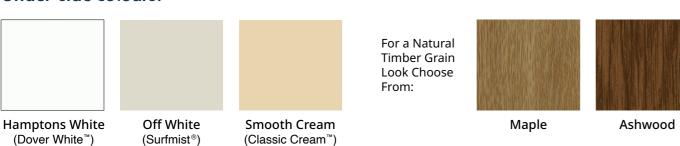

# UniCote® Coastal Extra protection

For projects close to the ocean or other corrosive influences we recommend UniCote® Coastal steel. UniCote® Coastal is a highly durable product offering optimum performance against corrosion and with improved cut edge performance designed to give excellent colour retention and high formability at moderate cost.

#### **Unicote® Coastal Top-side:**

Monolith (Monument®)

Slate Grey (Woodland Grey®)

Off White (Surfmist®)

**Under-side:** 