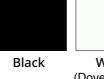

### **Post Colours**

(Dover White™)

Cream

(Classic Cream™)

Merino

(Paperbark®)

All colours shown are available to match your roofing and the existing

**Gutter colours:** 