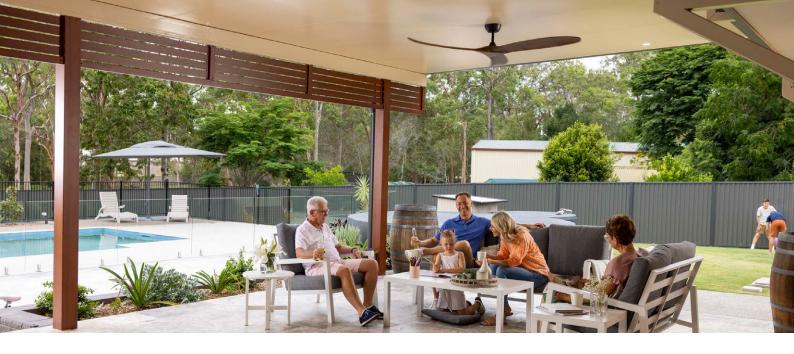

## **Apollo Insulated Roofing**

Apollo Insulated Roofing Panels are a complete roof and ceiling in one, with excellent noise absorption, superior thermal qualities and large spanning capabilities.

Apollo Patios manufactures our Australian-made Insulated Roofing using UniCote® steel on the top side and the ceiling side. UniCote® steel is highly durable and desirable and is designed and tested to give longlasting colour retention. Apollo Insulated Roofing is designed, engineered and manufactured to ensure year-round comfort and exceptional quality.

## **Features and Benefits**

- · Manufactured and built to last
- · Rigorously tested to deliver to the highest standards
- Roofing panels are delivered cut to size, cutting installation time
- Thicknesses ranging from 50mm - 200mm
- Integrated service channels for electrician installed fans and lighting
- Length limitations 2.0m to 12.5m