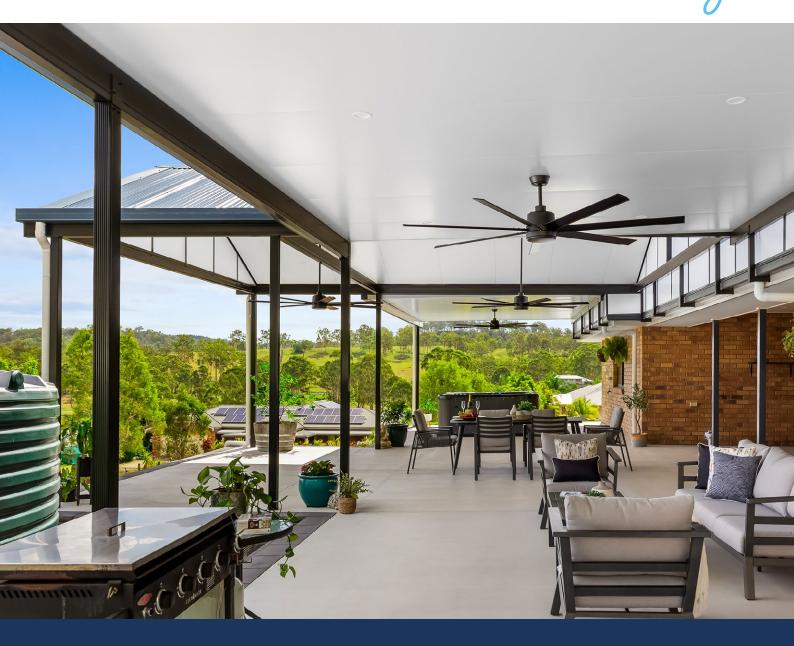

## **Apollo Insulated Roofing**

Apollo Insulated Roofing Panels are a complete roof and ceiling in one, with excellent noise absorption, superior thermal qualities and large spanning capabilities.

Apollo Patios manufactures our Australian-made Insulated Roofing using UniCote® steel on the top side and the ceiling side. UniCote® steel is highly durable and desirable and is designed and tested to give longlasting colour retention. Apollo Insulated Roofing is designed, engineered and manufactured to ensure year-round comfort and exceptional quality.

## **Features and Benefits**

- · Manufactured and built to last
- · Rigorously tested to deliver to the highest standards
- Roofing panels are delivered cut to size, cutting installation time
- Thicknesses ranging from 50mm - 200mm
- Integrated service channels for electrician installed fans and lighting
- Length limitations 2.0m to 12.5m