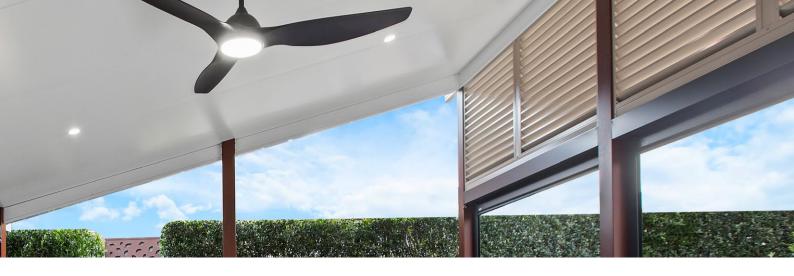

## **Apollo Insulated Roofing**

Apollo Insulated Roofing Panels are a complete roof and ceiling in one, with excellent noise absorption, superior thermal qualities and large spanning capabilities.

Apollo Patios manufactures our Australian-made Insulated Roofing using UniCote® steel on the top side and the ceiling side. UniCote® steel is highly durable and desirable and is designed and tested to give longlasting colour retention. Apollo Insulated Roofing is designed, engineered and manufactured to ensure year-round comfort and exceptional quality.

## **Features and Benefits**

- · Manufactured and built to last
- · Rigorously tested to deliver to the highest standards
- Roofing panels are delivered cut to size, cutting installation time
- Thicknesses ranging from 50mm - 200mm
- Integrated service channels for electrician installed fans and lighting
- Length limitations 2.0m to 12.5m