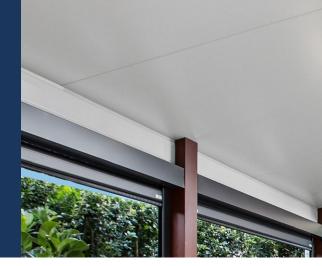

# Beam Colours Design versatility

**Black** 

White (Dover White<sup>™</sup>)

Smooth Cream (Classic Cream™)

Merino (Paperbark®)

Off White (Surfmist®)

For Natural

Posts:

## **Post Colours**

Black

White (Dover White<sup>™</sup>)

Cream (Classic Cream™)

Merino (Paperbark®)

Woodgrain Limited sizes available