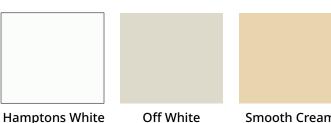

## **Under-side colours:**

. (Dover White™)

(Surfmist®)

**Smooth Cream** (Classic Cream™)

For a Natural Timber Grain Look Choose From:

Maple

Ashwood