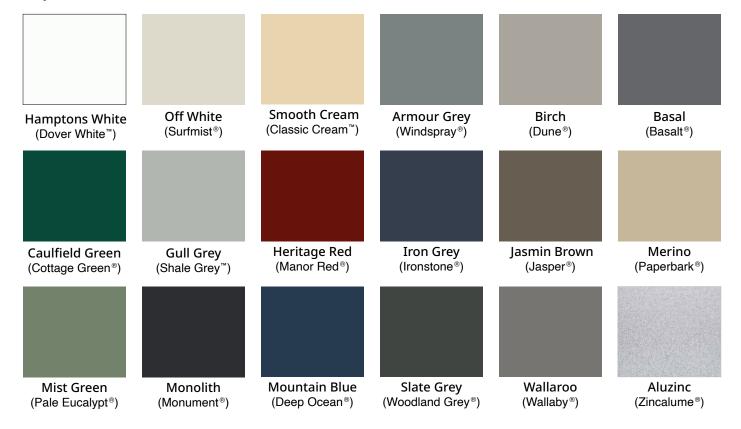

## **Top-side colours:**

## **Under-side colours:**

. (Dover White™)

(Surfmist®)

**Smooth Cream** (Classic Cream™)

For a Natural Timber Grain Look Choose From:

Maple

Ashwood