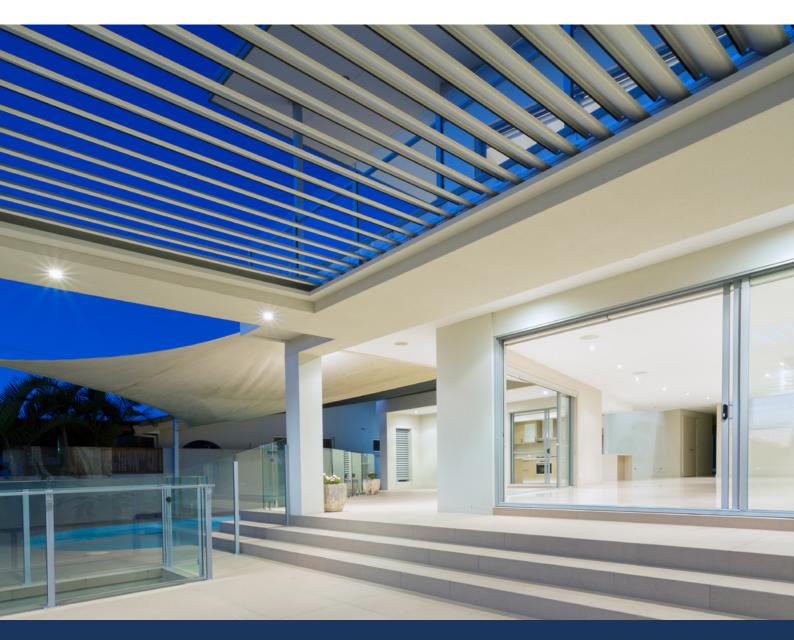

# **Louvred Opening Roofs**

- **>** 1800 007 321
- > apollopatios.com.au

Dynamically shelter your outdoor space with a Lumex Louvred Roofing System professionally installed by Apollo Patios.

With motorised rotating louvres you can easily adjust the amount of sunlight, airflow or rain entering your outdoor space. An optional Mobile App allows you to program the roofing to automatically adjust to changing weather conditions for the ultimate in lifestyle convenience.

# **Privacy and Light Control**

The motor-driven rotating louvre blades can be positioned up to 130 degrees giving you precise control over the amount of light, shade or privacy you desire throughout the day.

An optional rain sensor automatically closes the roof when it begins to rain.

Integrated LED lighting options enable you to create the perfect ambiance at night.