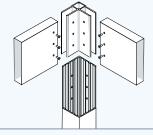

#### Surround Beam

255 x 50 Surround Beam and Corner Bracket.

#### Posts

Heavy duty Posts options: 120 x 120 x 8 (max length 3800) 150 x 150 x 4 (max length 5400)