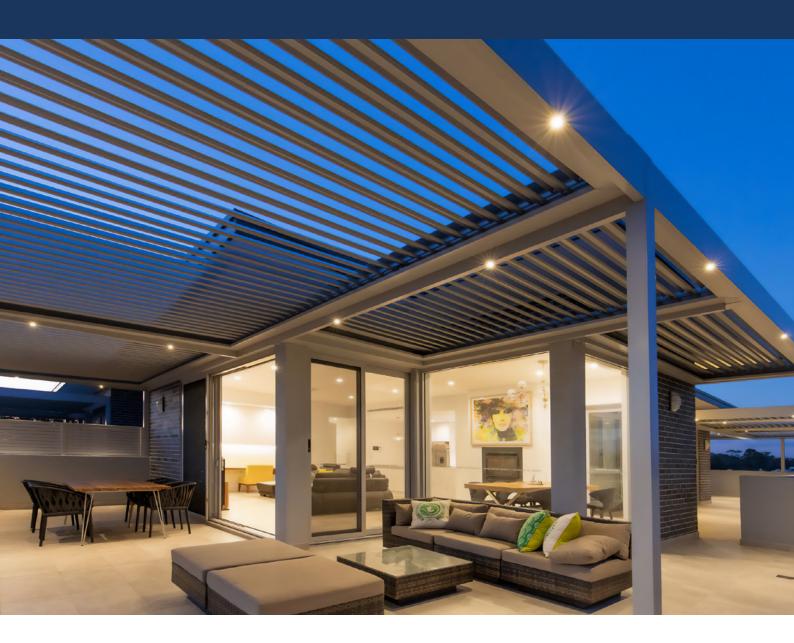

# **Louvred Opening Roofs**

- **>** 1800 007 321
- > apollopatios.com.au

Dynamically shelter your outdoor space with a Lumex Louvred Roofing System professionally installed by Apollo Patios.

With motorised rotating louvres you can easily adjust the amount of sunlight, airflow or rain entering your outdoor space. An optional Mobile App allows you to program the roofing to automatically adjust to changing weather conditions for the ultimate in lifestyle convenience.

# **Privacy and Light Control**

The motor-driven rotating louvre blades can be positioned up to 130 degrees giving you precise control over the amount of light, shade or privacy you desire throughout the day.

An optional rain sensor automatically closes the roof when it begins to rain.

Integrated LED lighting options enable you to create the perfect ambiance at night.