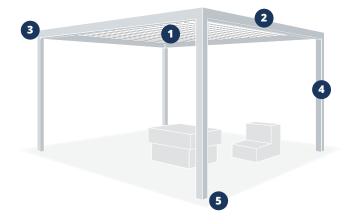

### **1** Louvre Blade Profiles

Flat straight lines giving your home a modern look. Rubber Seals for water tightness.

## 2 Gutters

Wide Gutter to reduce overflow.

#### Surround Beam

255 x 50 Surround Beam and Corner Bracket.

#### Posts

Heavy duty Posts options: 120 x 120 x 8 (max length 3800) 150 x 150 x 4 (max length 5400)

### Base Plates

Heavy duty Base Plates.

To find out more visit apollopatios.com.au