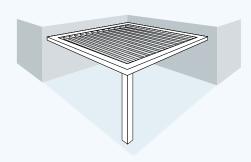

# **Louvred Opening Roofs**

- **>** 1800 007 321
- > apollopatios.com.au

Dynamically shelter your outdoor space with a Lumex Louvred Roofing System professionally installed by Apollo Patios.

With motorised rotating louvres you can easily adjust the amount of sunlight, airflow or rain entering your outdoor space. An optional Mobile App allows you to program the roofing to automatically adjust to changing weather conditions for the ultimate in lifestyle convenience.

# **Privacy and Light Control**

The motor-driven rotating louvre blades can be positioned up to 130 degrees giving you precise control over the amount of light, shade or privacy you desire throughout the day.

# **Configurations**

4 Posts - 0 Walls

2 Posts - 1 Wall

1 Post - 2 Walls

0 Post - 3/4 Wall