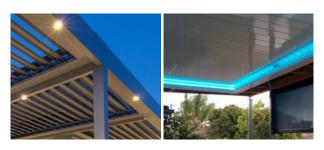

# **Privacy and Light Control**

The motor-driven rotating louvre blades can be positioned up to 130 degrees giving you precise control over the amount of light, shade or privacy you desire throughout the day.

An optional rain sensor automatically closes the roof when it begins to rain.

Integrated LED lighting options enable you to create the perfect ambiance at night.

# **Quality Materials**

LED Downlights or Striplights available