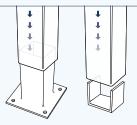

#### Posts

Heavy duty Posts options: 120 x 120 x 8 (max length 3800) 150 x 150 x 4 (max length 5400)

### Base Plates

Heavy duty Base Plates.

To find out more visit apollopatios.com.au