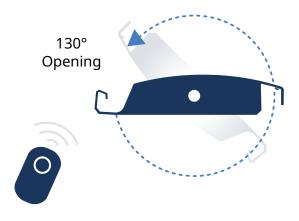

# **Privacy and Light Control**

The motor-driven rotating louvre blades can be positioned up to 130 degrees giving you precise control over the amount of light, shade or privacy you desire throughout the day.

An optional rain sensor automatically closes the roof when it begins to rain.

Integrated LED lighting options enable you to create the perfect ambiance at night.