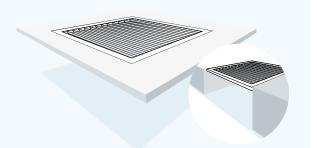

### **1** Louvre Blade Profiles

Flat straight lines giving your home a modern look. Rubber Seals for water tightness.

## 2 Gutters

Wide Gutter to reduce overflow.