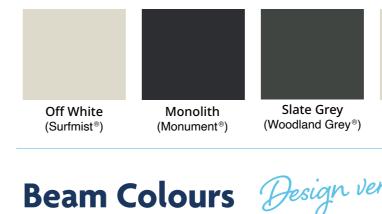

### **Post Colours**

The UniCote® steel colour swatches have been reproduced to represent actual product colours as accurately as possible. However, we recommend checking your chosen colour against an actual sample of the product before purchasing, as varying light conditions, different screens and limitations of the printing process may affect colour tones. Equivalent COLORBOND <sup>®</sup> colour names are registered trade marks of BlueScope Steel Limited. <sup>™</sup> colour names are trade marks of BlueScope Steel Limited.

Off White (Surfmist®)

| rsatilı                 | tu                                |                         | Unicote® Coastal:                                                |
|-------------------------|-----------------------------------|-------------------------|------------------------------------------------------------------|
| 7 300000                | · <i>T</i>                        |                         | White<br>(Dover White <sup>™</sup> )<br>140mm and<br>170mm beams |
|                         |                                   |                         | Off White<br>(Surfmist®)<br>140mm and<br>170mm beams             |
| Off White<br>Surfmist®) | Slate Grey<br>(Woodland<br>Grey®) | Monolith<br>(Monument®) |                                                                  |