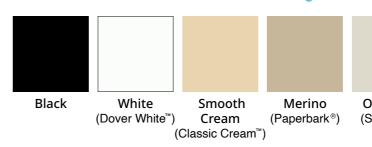

#### **Top-side colours:**

#### Under-side colours:

Hamptons White (Dover White<sup>™</sup>) (Classic Cream<sup>™</sup>)

Timber Grain Look Choose From:

For a Natural

Maple

Ashwood