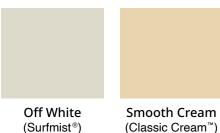

Off White (Surfmist®)

| rsatilı                 | tu                                |                         | Unicote® Coastal:                                                |
|-------------------------|-----------------------------------|-------------------------|------------------------------------------------------------------|
| 7 300000                | · <i>T</i>                        |                         | White<br>(Dover White <sup>™</sup> )<br>140mm and<br>170mm beams |
|                         |                                   |                         | Off White<br>(Surfmist®)<br>140mm and<br>170mm beams             |
| Off White<br>Surfmist®) | Slate Grey<br>(Woodland<br>Grey®) | Monolith<br>(Monument®) |                                                                  |