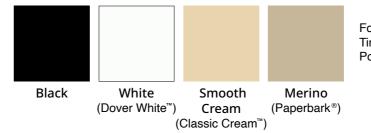

#### Under-side colours:

Hamptons White (Dover White<sup>™</sup>) (Classic Cream<sup>™</sup>)

Timber Grain Look Choose From:

For a Natural

Maple

Ashwood

#### Under-side: