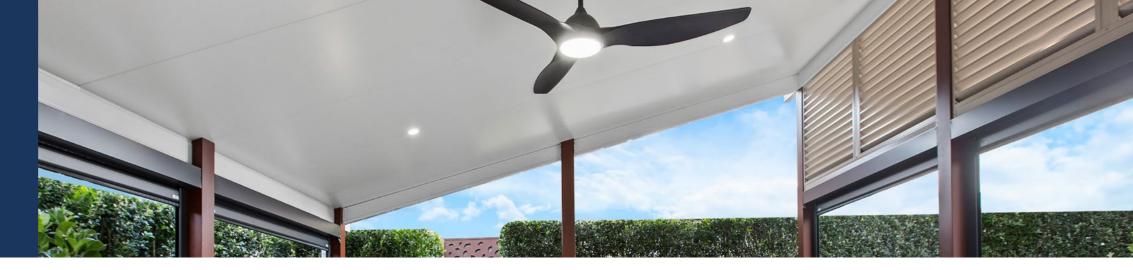

### **Apollo Insulated Roofing**

Apollo Insulated Roofing Panels are a complete roof and ceiling in one, with excellent noise absorption, superior thermal qualities and large spanning capabilities.

# Colour Range Be inspired

Apollo Patios manufactures our Australian-made Insulated Roofing using UniCote® steel on the top side and the ceiling side. UniCote® steel is highly durable and desirable and is designed and tested to give longlasting colour retention. Apollo Insulated Roofing is designed, engineered and manufactured to ensure year-round comfort and exceptional quality.